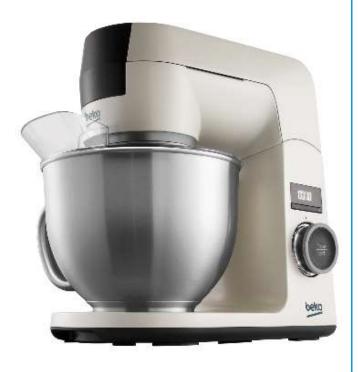

## BEKO KITCHEN PROCESSOR METAL 1000W

Model Number: KMD3102W

| KEY FEATURES:     |                  |
|-------------------|------------------|
| Product Name:     | Kitchen Machine  |
| Color:            | White            |
| Rated Power in W: | 1000             |
| Functions:        | Planetary Mixing |

| SPECIFICATIONS:        |                                                       |
|------------------------|-------------------------------------------------------|
| Speed Level:           | 12                                                    |
| Accessories:           | Dough Hook/Beater/<br>Whisker/Food<br>Processor/Timer |
| Bowl Capacity:         | 4L                                                    |
| Rated Voltage in V:    | 220-240                                               |
| Rated Frequency in Hz: | 50-60                                                 |
| Weight in KG:          | 9.2                                                   |